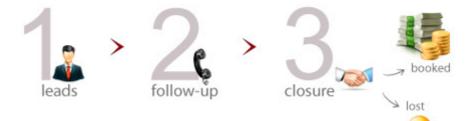

### Still using Excel to manage your leads?

EQMS Lite has been designed simple keeping in mind, the need of small business, to help them organize sales process and accelerate growth.

Typically Sales lead management involves 3 important stages, which are covered in EQMS Lite.

- Enquiry
- Follow-up
- Closure

**Enquiry/Lead** You may receive enquiries from various sources such as Newspaper Advertisement, Internet Advertisement, Cold Call. Proper Management of this lead information enables you to analyze and track the product, or source that generate more leads/enquiries. It also helps you to store the

customer contact details in an organized way, so that it is easily available whenever

**Follow-ups** Most of the deals are lost to competitors due to less follow-up or over follow-ups. Proper management of follow-up information prevents leads, from going cold. EQMS Lite enables you to record the complete details of follow-up such as mode of follow-up if it is phone, email or a personal visit and so on, date and time of follow-up, brief about the communication done and the next follow-up details. It also provides you the entire history of lead follow-up in a single glance.

**Closure** After series of follow-up the lead is moved to the final stage that is closure. Managing closure details enables you monitor and track the overall sales performance. EQMS Lite lets you track the status of lead/enquiry i.e. booked, lost or cancelled along with the status reason for winning or losing the deal. Other Features Reports Reports provides complete overview of leads, follow-ups and closure details.